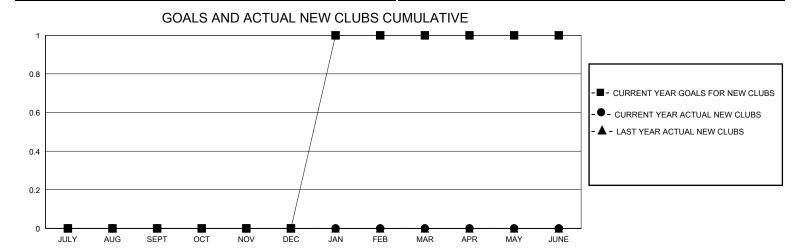

## **GMT**: **LOCATION NEBRASKA GMT CA** Clubs **Members RESULTS FOR 2019-2020 RESULTS FOR 2019-2020** NEW CLUB GOAL **NEW CLUBS** DROPPED CLUBS QUARTER MEMBER GROWTH NET MEMBER GROWTH DROPPED QUARTER **GOAL** MEMBERS ACTUAL **ACTUAL** (including transfers) 0 0 0 22 9 12 JULY/AUG/SEPT JULY/AUG/SEPT 0 0 0 22 15 11 OCT/NOV/DEC OCT/NOV/DEC 0 0 22 5 13 JAN/FEB/MAR JAN/FEB/MAR 0 0 0 22 4 9 APR/MAY/JUNE APR/MAY/JUNE