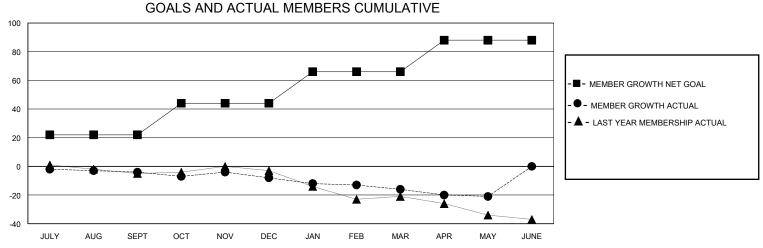

## **GMT**: **LOCATION NEBRASKA GMT CA** Clubs **Members RESULTS FOR 2019-2020 RESULTS FOR 2019-2020** NEW CLUB GOAL **NEW CLUBS** DROPPED CLUBS QUARTER MEMBER GROWTH NET MEMBER GROWTH DROPPED QUARTER **GOAL** MEMBERS ACTUAL **ACTUAL** (including transfers) 0 0 0 22 9 12 JULY/AUG/SEPT JULY/AUG/SEPT 0 0 0 22 15 11 OCT/NOV/DEC OCT/NOV/DEC 0 0 22 5 13 JAN/FEB/MAR JAN/FEB/MAR 0 0 0 22 4 9 APR/MAY/JUNE APR/MAY/JUNE